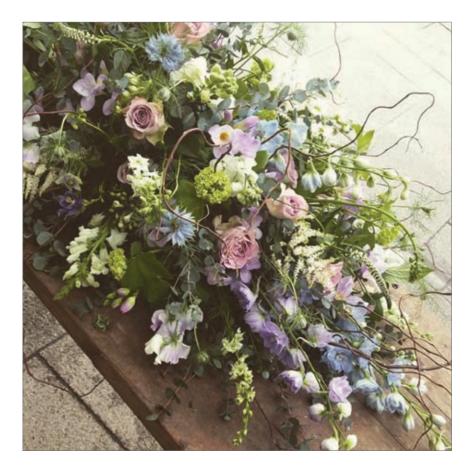

## Woodland Casket Spray

| Colour: | mixed | white, | pink | and | blue |
|---------|-------|--------|------|-----|------|
|         |       |        |      |     |      |

- Price:
   4ft
   £335.00

   5ft (as image)
   £400.00
- Season: All year Flowers may vary with the season