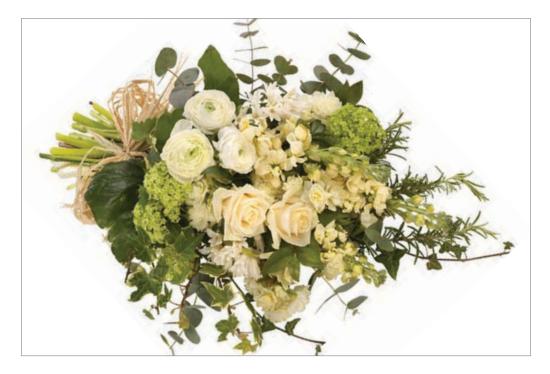

   4ft
   £150.00
- Season: All year

**Notes:** This design is too narrow to serve as a casket spray

Many Jane Vanghan

Wild and Natural Tied Sheaf - tied with Raffia

| Colour: | White            |
|---------|------------------|
|         | White and yellow |
|         | White and pink   |

- Price:Small£80.00Large (as image)£120.00
- Season: All year Flowers may vary with the season
- **Notes:** This design is eco-friendly

Many Jane Vanghan

**Dainty Oasis Spray** 

Colour: White

| Price: | 2ft            | £130.00 |
|--------|----------------|---------|
|        | 3ft (as image) | £155.00 |
|        | 4ft            | £180.00 |