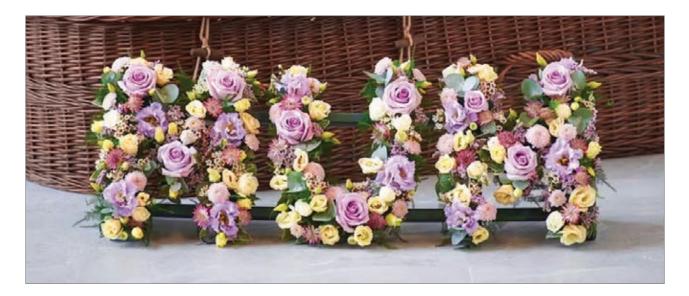

#### **Flower Names**

- Colour: Pink and white Yellow and white Red Yellow White
- Price: £75 a letter
- Size: Height of letters 12"
- **Notes:** The letters will be connected with a backing bar and stand.
- Season: All year