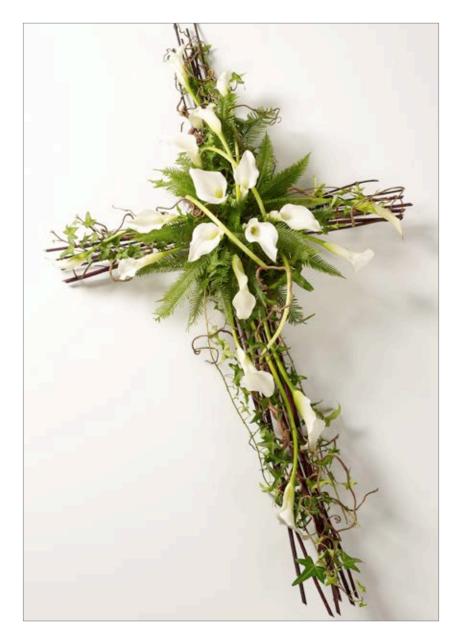

# **Woodland Cross**

| Colour: | White                       |         |
|---------|-----------------------------|---------|
| Price:  | 5ft (as image)              | £210.00 |
| Season: | All year                    |         |
| Notes:  | This design is eco-friendly |         |