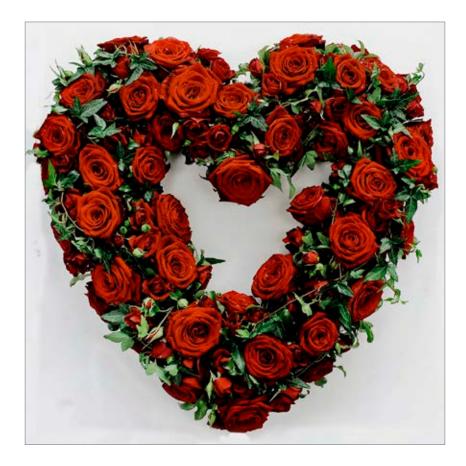

# **Rose Open Heart**

| Colour: | Red            |         |
|---------|----------------|---------|
|         | White          |         |
|         | Pink           |         |
|         | Yellow         |         |
| Price:  | 16" (as image) | £180.00 |
|         | 20"            | £225.00 |
| Season: | All year       |         |