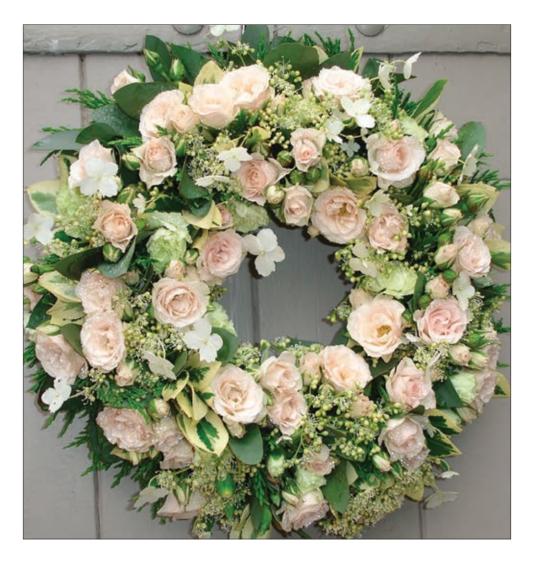

## **Mixed Rose Wreath**

- Colour: Blush pink and white Peach and white Yellow and white
- Price:
   14"
   £90.00

   16" (as image)
   £120.00

Season: All year

Many Jane Vanghan