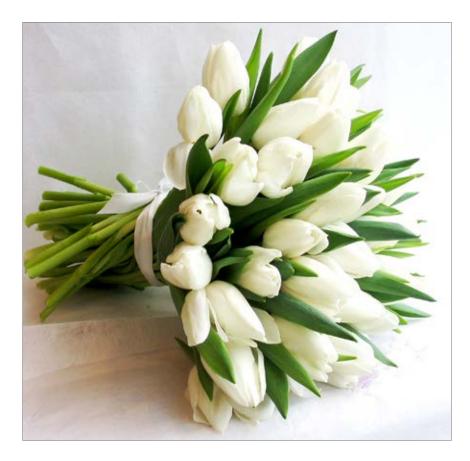

## Simply Tulips

- Colour: White Red Yellow Pink
- Price:
   50 stems (as image)
   £90.00

   100 stems
   £170.00
- Season: December to April
- **Notes:** This design is eco-friendly

Many Jane Vanghan