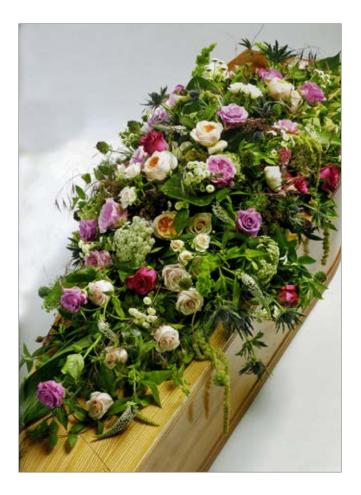

Many Jane Vanghan

Lily Casket SprayColour:WhitePrice:3ft£150.004ft£200.005ft (as image)£260.006ft£325.00

Season: All year

Many Jane Vanghan

**Garden Casket Spray** 

| Colour: M | ixed |
|-----------|------|
|-----------|------|

- Price:
   4ft
   £335.00

   5ft (as image)
   £420.00
- Season: All year

Many Jane Vanghan