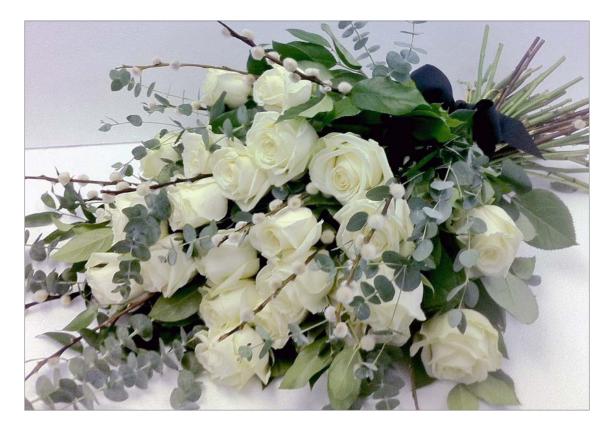

# Simply Roses

| Colour: | White<br>Yellow<br>Pink<br>Red  |                   |
|---------|---------------------------------|-------------------|
| Price:  | 12 roses<br>24 roses (as image) | £72.00<br>£145.00 |
| Season: | All year                        |                   |