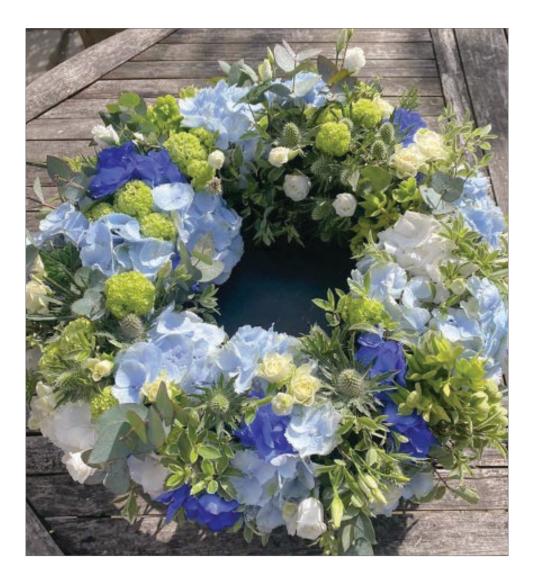

# Chelsea Wreath

| Colour: | White and blue |         |
|---------|----------------|---------|
| Price:  | 14"            | £75.00  |
|         | 16"            | £90.00  |
|         | 18" (as image) | £120.00 |

Season: All year Flowers may vary with the season

Many Jane Vanghan