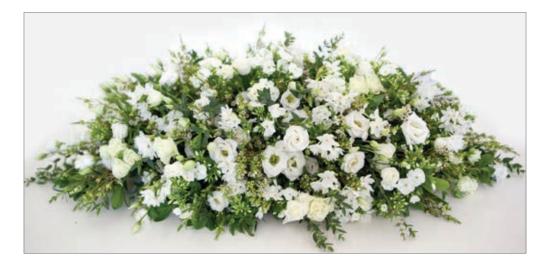

# Rose Casket Spray

| Colour: | White          |         |
|---------|----------------|---------|
|         | Red            |         |
|         | Pink           |         |
|         | Yellow         |         |
| Price:  | 4ft (as image) | £360.00 |
|         | 5ft            | £430.00 |
| Season: | All year       |         |