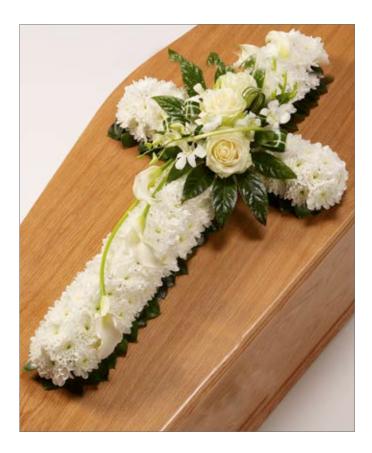

# Rose Casket Spray

| Colour: | White          |         |
|---------|----------------|---------|
|         | Red            |         |
|         | Pink           |         |
|         | Yellow         |         |
| Price:  | 4ft (as image) | £360.00 |
|         | 5ft            | £430.00 |
| Season: | All year       |         |