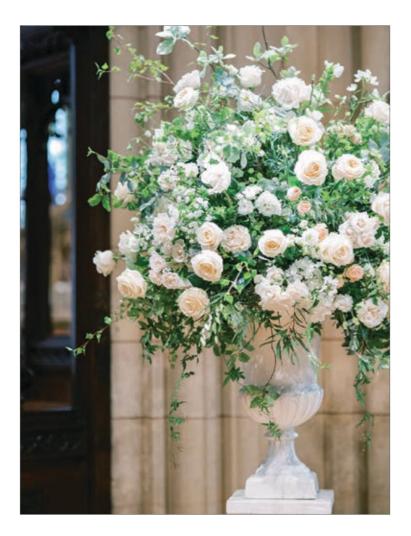

#### **Classic Pedestal Arrangement**

- Colours: White White and yellow White and pink
- Price:
   Medium
   £450.00

   Large (as image)
   £600.00

Delivery price is additional, dependant on the destination, telephone 020 73858400 for price.