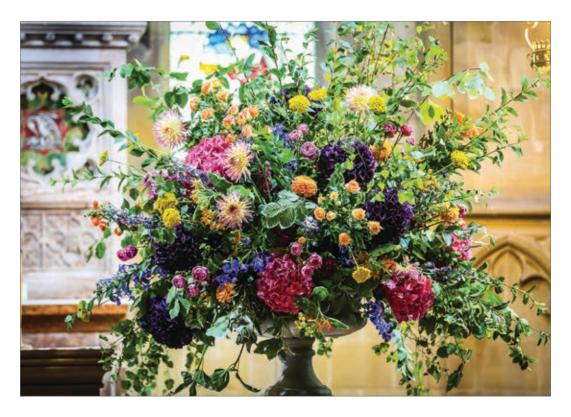

## **Colourful Pedestal Arrangement**

| <b>Colours:</b> | Colourful mix (as image) |
|-----------------|--------------------------|
|                 | Pastel mix               |

 Price:
 Medium
 £385.00

 Large (as image)
 £490.00

Delivery price is additional, dependant on the destination, telephone 020 73858400 for price.

Season: All year Foliage and flowers may vary with the season

Many Jane Vanghan