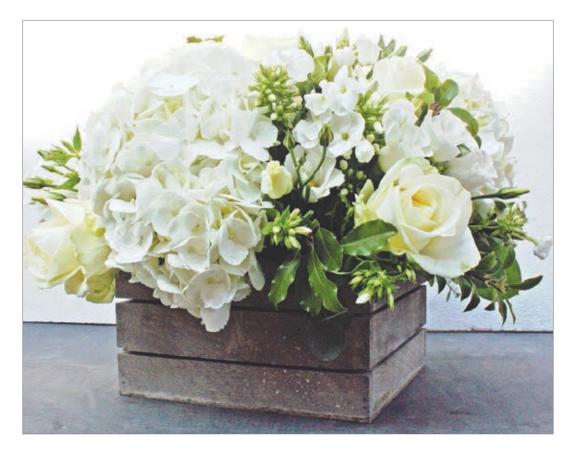

- Season: All year Flowers may vary with the season
- Notes: This design is too narrow to serve as a casket spray. For casket spray prices, please double the price above

Many Jane Vanghan

**Box of Garden Flowers** 

Colour: White

**Price:** £95.00

Season: All year

Many Jane Vanghan