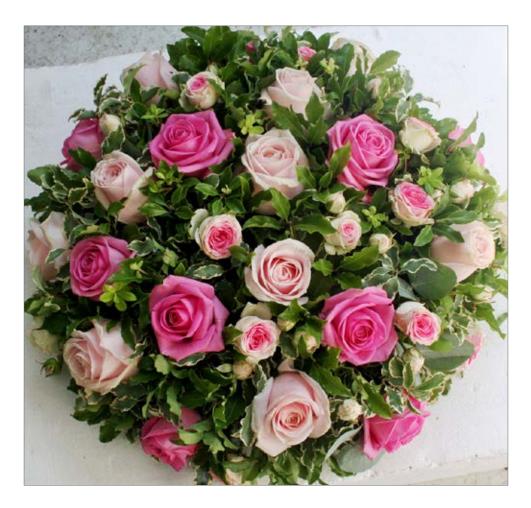

## **Mixed Rose Wreath**

- Colour: Blush pink and white Peach and white Yellow and white
- Price:
   14"
   £90.00

   16" (as image)
   £120.00

Season: All year

Many Jane Vanghan