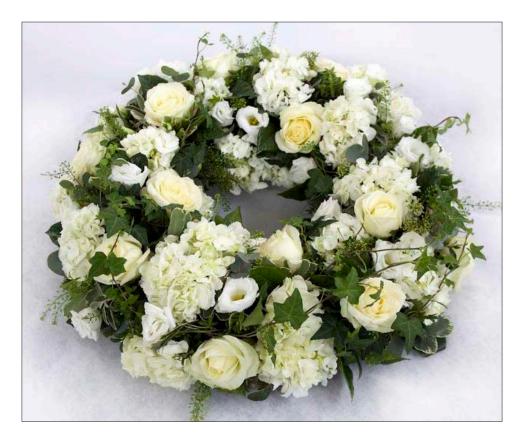

### **Garden Wreath**

- **Colour:** White White with pink White with yellow
- Price:18" (as image)£155.0020"£195.00
- Season: All year

Many Jane Vanghan

Meadow Wreath

**Colour:** Mixed

| Price: | 16" (as | image)£100.00 |
|--------|---------|---------------|
|        | 18″     | £130.00       |
|        | 20"     | £190.00       |