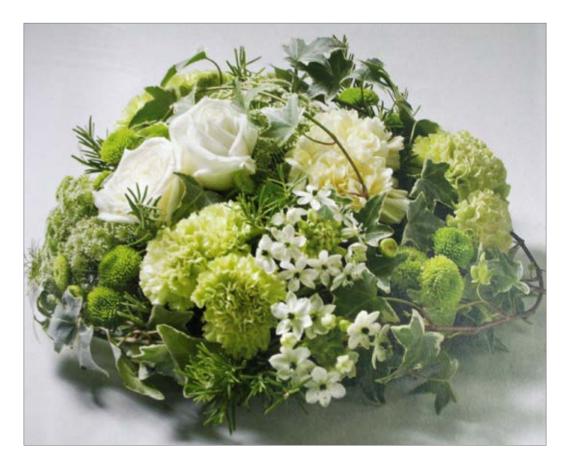

### **Garden Wreath**

- **Colour:** White White with pink White with yellow
- Price:18" (as image)£155.0020"£195.00
- Season: All year

Many Jane Vanghan

Meadow Wreath

**Colour:** Mixed

| Price: | 16" (as | image)£100.00 |
|--------|---------|---------------|
|        | 18″     | £130.00       |
|        | 20"     | £190.00       |