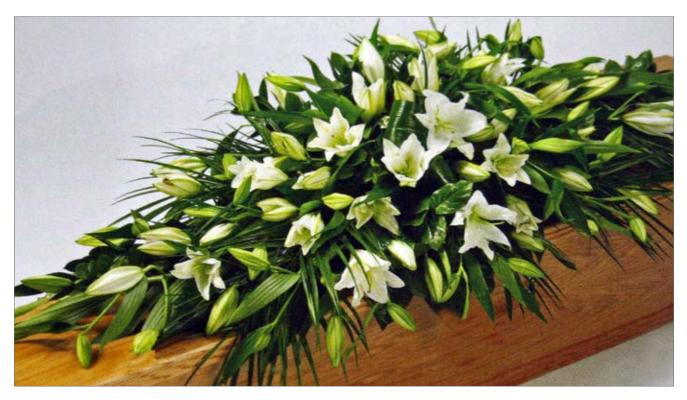

Many Jane Vanghan

Lily Casket SprayColour:WhitePrice:3ft£150.004ft£200.005ft (as image)£260.006ft£325.00

Season: All year

Many Jane Vanghan

**Garden Casket Spray** 

| Colour: M | ixed |
|-----------|------|
|-----------|------|