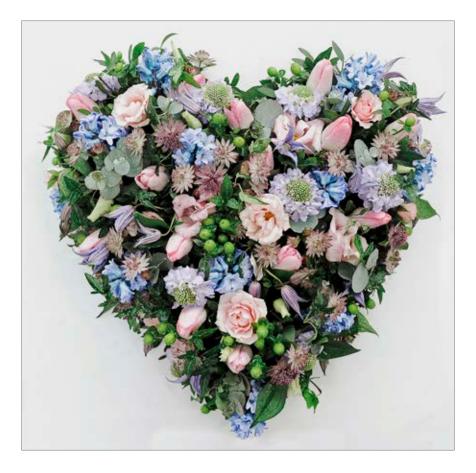

## **Meadow Heart**

Colour: Mixed

- Price:
   16" £145.00

   20" (as image)£180.00
- Season: All year Flowers may vary with the season

Many Jane Vanghan