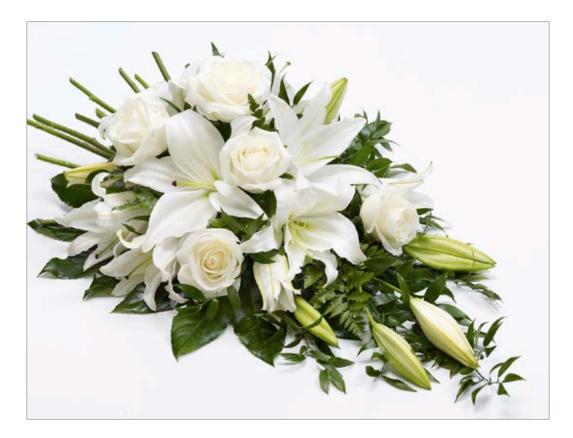

**Rose and Lily Spray** 

Colour: White White and yellow White and pink

 Price:
 3ft
 £120.00

 4ft
 (as image) £175.00

Season: All year

Many Jane Vanghan