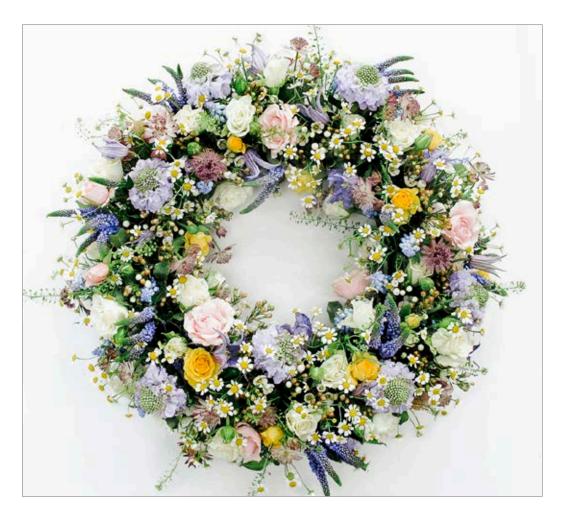

### **Garden Wreath**

- **Colour:** White White with pink White with yellow
- Price:18" (as image)£155.0020"£195.00
- Season: All year

Many Jane Vanghan

Meadow Wreath

**Colour:** Mixed

| Price: | 16" (as | image)£100.00 |
|--------|---------|---------------|
|        | 18″     | £130.00       |
|        | 20"     | £190.00       |

Season: All year Flowers may vary with the season

Many Jane Vanghan

Rose Posy

| Colour: | Tones of pink<br>Yellow and white<br>Red<br>Mixed |                              |
|---------|---------------------------------------------------|------------------------------|
| Price:  | 14"<br>16" (as image)<br>18"                      | £90.00<br>£115.00<br>£145.00 |
| Season: | All year                                          |                              |