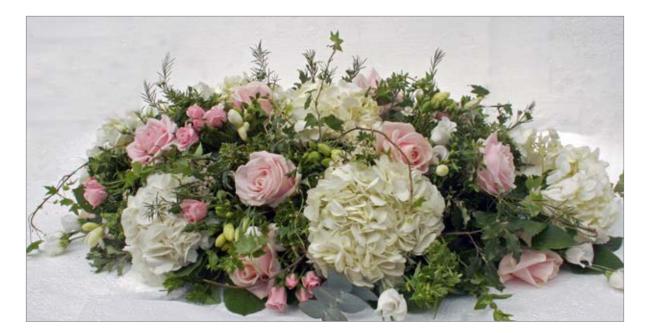

## Hydrangea and Rose Spray

| Colour: | White with pink   |
|---------|-------------------|
|         | White with yellow |
|         | White with blue   |

- Price:
   2ft (as image) £110.00

   3ft
   £135.00

   4ft
   £150.00
- Season: All year

**Notes:** This design is too narrow to serve as a casket spray

Many Jane Vanghan

Wild and Natural Tied Sheaf - tied with Raffia

| Colour: | White            |
|---------|------------------|
|         | White and yellow |
|         | White and pink   |