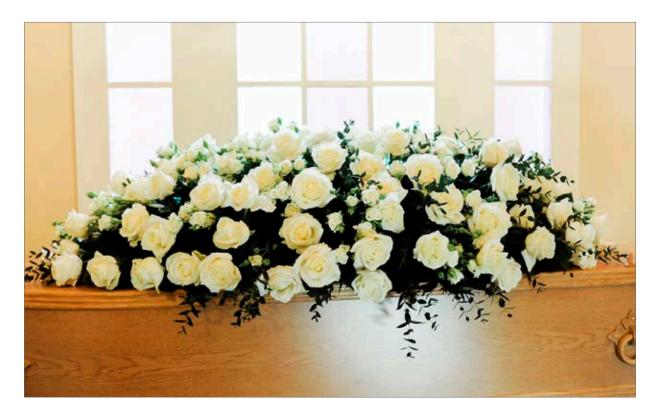

# Rose Casket Spray

| Colour: | White          |         |
|---------|----------------|---------|
|         | Red            |         |
|         | Pink           |         |
|         | Yellow         |         |
| Price:  | 4ft (as image) | £360.00 |
|         | 5ft            | £430.00 |
| Season: | All year       |         |