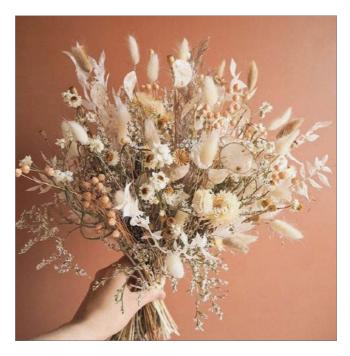

# Natural Seasonal Posy

| Colours: | Faded neutral colours                           |                   |
|----------|-------------------------------------------------|-------------------|
| Price:   | Small<br>Medium (as image)                      | £75.00<br>£100.00 |
| Season:  | All year<br>Flower types may vary<br>from image | / slightly        |
| Notes:   | This design is eco-friendly                     |                   |