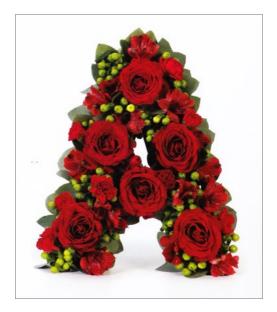

A £50 surcharge applies for delivery to a crematorium.

- Season: All year
- **Notes:** This design is eco-friendly

Many Jane Vanghan

**Rose Flower Letters** 

| Colour: | Red<br>White<br>Yellow<br>Pink |
|---------|--------------------------------|
| Price:  | £55 a letter<br>Height 12"     |
| Season: | All year                       |

Many Jane Vanghan