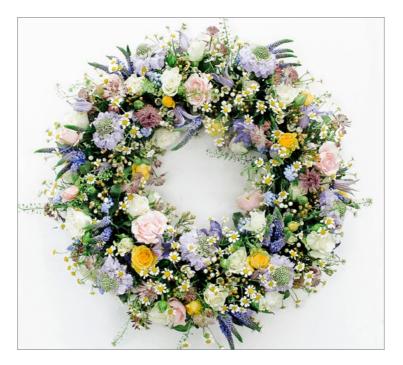

#### Meadow Wreath

| Colour: | Mixed                               |                                        |
|---------|-------------------------------------|----------------------------------------|
| Price:  | 14"<br>16" (as image)<br>18"<br>20" | £70.00<br>£80.00<br>£100.00<br>£150.00 |
|         |                                     |                                        |

# Season: All year

Flowers may vary with the season

Many Jane Vaughan