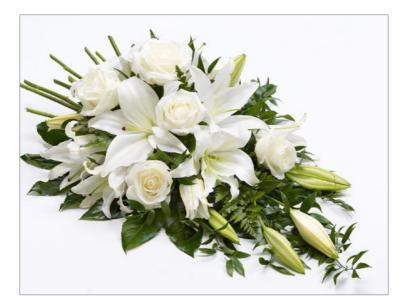

# Rose and Lily Spray

| Colour: | White<br>White and yellow<br>White and pink |                   |
|---------|---------------------------------------------|-------------------|
| Price:  | 3ft<br>4ft (as image)                       | £75.00<br>£100.00 |
| Season: | All year                                    |                   |