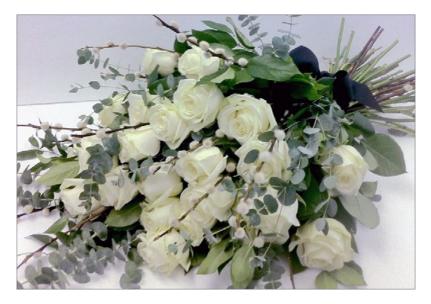

Many Jane Vanghan

Wild and Natural Tied Sheaf - tied with Raffia

| Colour: | White<br>White and yellow<br>White and pink     |                   |
|---------|-------------------------------------------------|-------------------|
| Price:  | Small<br>Large (as image)                       | £80.00<br>£120.00 |
| Season: | All year<br>Flowers may vary with<br>the season |                   |
| Notes:  | This design is eco-fr                           | iendly            |