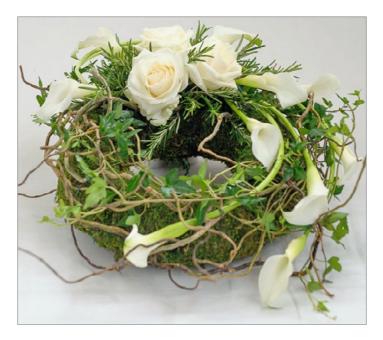

#### **Garden Wreath**

| Colour: | White<br>White with pink<br>White with yellow |                                        |
|---------|-----------------------------------------------|----------------------------------------|
| Price:  | 14"<br>16"<br>18" (as image)<br>20"           | £60.00<br>£80.00<br>£120.00<br>£150.00 |

Season: All year

Many Jane Vanghan