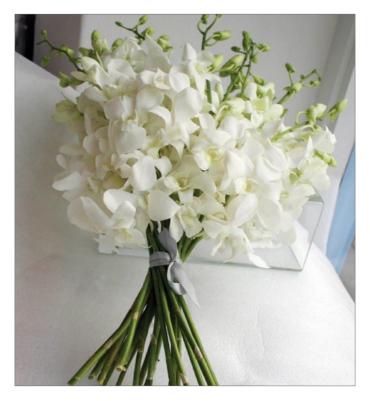

# Simply Orchids

| Colour: | White                           |                   |
|---------|---------------------------------|-------------------|
| Price:  | 20 stems (as image)<br>30 stems | £90.00<br>£115.00 |
| Season: | All year                        |                   |