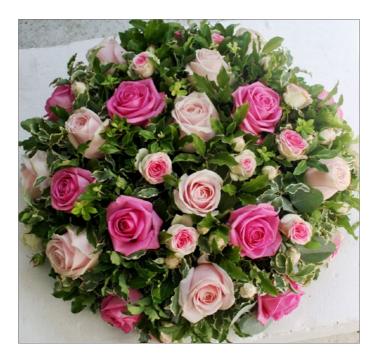

#### **Mixed Rose Wreath**

| Colour: | Peach and whit                     | e      |
|---------|------------------------------------|--------|
|         | Pink and white<br>Yellow and white |        |
| Price:  | 14"                                | £70.00 |

| 16" (as image) | £90.00  |
|----------------|---------|
| 18"            | £120.00 |

Season: All year

Many Jane Vanghan