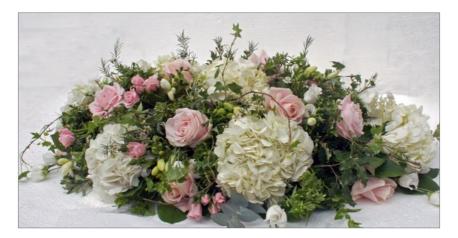

#### Hydrangea and Rose Spray

| Colour: | White with pink<br>White with yellow<br>White with blue |                              |
|---------|---------------------------------------------------------|------------------------------|
| Price:  | 2ft (as image)<br>3ft<br>4ft                            | £75.00<br>£100.00<br>£110.00 |
| Season: | All year                                                |                              |
| Notes:  | This design is too narrow to serve as a casket spray    |                              |