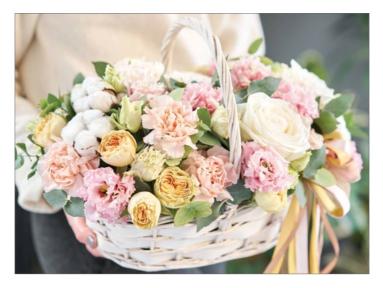

# **Country Garden Basket**

| Colour: | Pastel (as image)<br>Bright colours             |        |
|---------|-------------------------------------------------|--------|
| Price:  | 18'' (as image)                                 | £75.00 |
| Season: | All year<br>Flowers may vary with<br>the season |        |