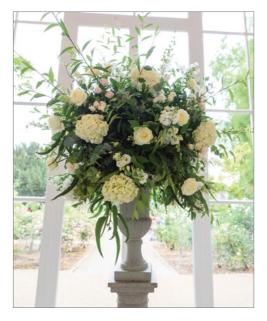

# **Natural Leafy Pedestal Arrangement**

| Colours: | White<br>White and pink    |                    |
|----------|----------------------------|--------------------|
| Price:   | Small (as image)<br>Medium | £250.00<br>£350.00 |

The price includes setting up and dismantling on location and loan of the urn and plinth.

A £50 surcharge applies for delivery to a crematorium.

Season: All year Flowers may vary with the season

Many Jane Vanghan