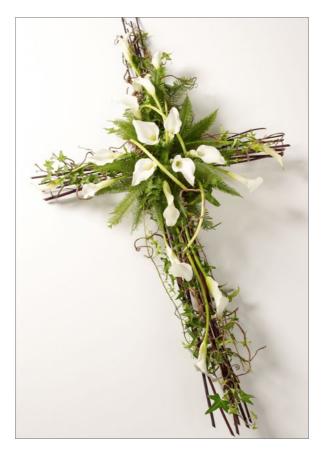

#### **Woodland Cross**

| Colour: | White          |         |
|---------|----------------|---------|
| Price:  | 5ft (as image) | £195.00 |
| Season: | All year       |         |

Many Jane Vanghan