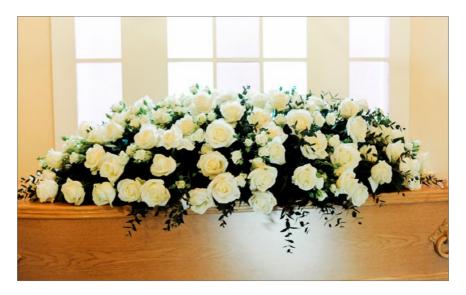

# Rose Casket Spray

| Colour: | White          |         |
|---------|----------------|---------|
|         | Red            |         |
|         | Pink           |         |
|         | Yellow         |         |
| Price:  | 4ft (as image) | £300.00 |
|         | 5ft            | £360.00 |
| Season: | All year       |         |