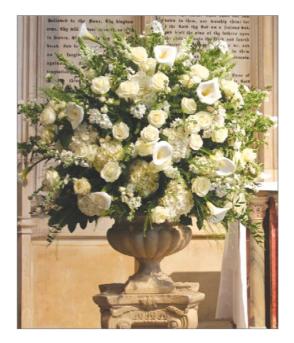

#### **Classic Pedestal Arrangement**

| Colours: | White            |
|----------|------------------|
|          | White and yellow |
|          | White and pink   |

| Price: | Medium           | £350.00 |
|--------|------------------|---------|
|        | Large (as image) | £450.00 |

The price includes setting up and dismantling on location and loan of the urn and plinth.

A £50 surcharge applies for delivery to a crematorium.

Season: All year Flowers may vary with the season

Many Jane Vanghan