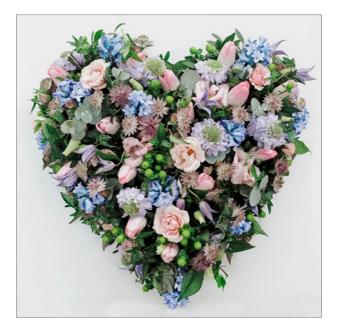

#### **Meadow Heart**

| Colour: | Mixed                                           |                   |
|---------|-------------------------------------------------|-------------------|
| Price:  | 16"<br>18" (as image)                           | £95.00<br>£125.00 |
| Season: | All year<br>Flowers may vary<br>with the season |                   |