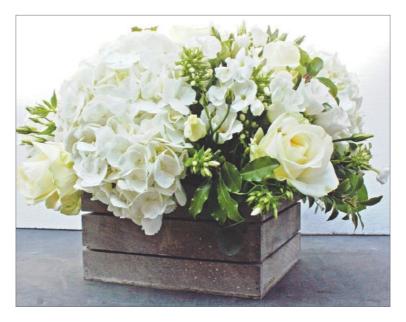

#### **Box of Garden Flowers**

| Colour: | White    |
|---------|----------|
| Price:  | £60.00   |
| Season: | All year |

Many Jane Vanghan