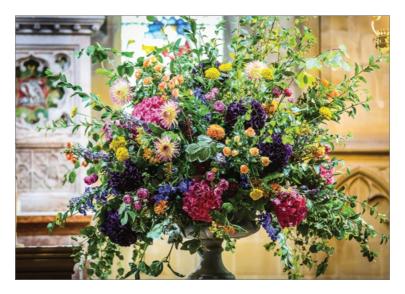

#### **Colourful Pedestal Arrangement**

| Colours: | Colourful mix (as image)<br>Pastel mix |         |
|----------|----------------------------------------|---------|
| Price:   | Medium                                 | £320.00 |
|          | Large (as image)                       | £420.00 |

The price includes setting up and dismantling on location and loan of the urn and plinth.

A £50 surcharge applies for delivery to a crematorium.

Season: All year Foliage and flowers may vary with the season