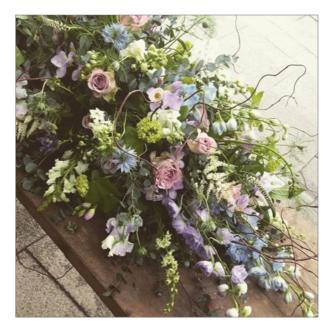

# Garden Casket Spray

| Colour: | Mixed                 |                    |
|---------|-----------------------|--------------------|
| Price:  | 4ft<br>5ft (as image) | £280.00<br>£350.00 |
| Season: | All year              |                    |