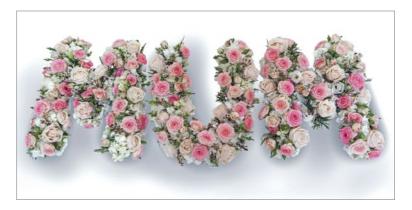

#### **Flower Names**

| Colour: | Pink and white<br>Yellow and white<br>Red<br>Yellow<br>White |
|---------|--------------------------------------------------------------|
| Price:  | £55 a letter                                                 |
| Size:   | Height of letters 12"                                        |
| Notes:  | The letters will be connected with a backing bar and stand.  |
| Season: | All year                                                     |