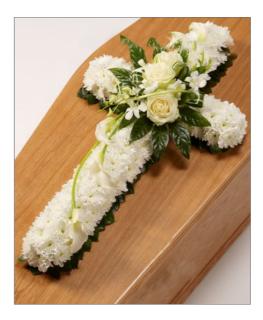

#### **Classic White Cross**

| Colour: | With white spray<br>With pink spray<br>With yellow spray<br>With blue spray<br>With red spray |                               |
|---------|-----------------------------------------------------------------------------------------------|-------------------------------|
| Price:  | 3ft<br>4ft (as image)<br>5ft                                                                  | £100.00<br>£150.00<br>£200.00 |
| Season: | All year                                                                                      |                               |