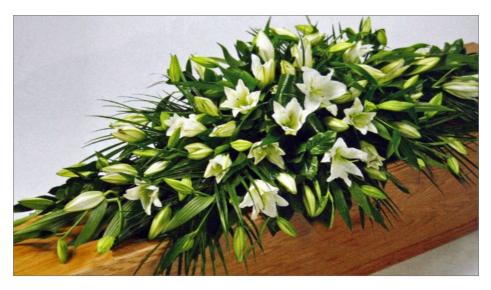

# Lily Casket Spray

| Colour: | White                               |                                          |
|---------|-------------------------------------|------------------------------------------|
| Price:  | 3ft<br>4ft<br>5ft (as image)<br>6ft | £120.00<br>£160.00<br>£220.00<br>£275.00 |
| Season: | All year                            |                                          |