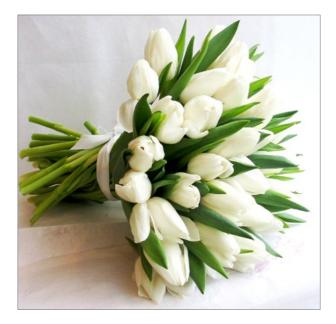

# Simply Tulips

| Colour: | White<br>Red<br>Yellow<br>Pink   |                   |
|---------|----------------------------------|-------------------|
| Price:  | 50 stems (as image)<br>100 stems | £60.00<br>£120.00 |
| Season: | December to April                |                   |
| Notes:  | This design is eco-friendly      |                   |