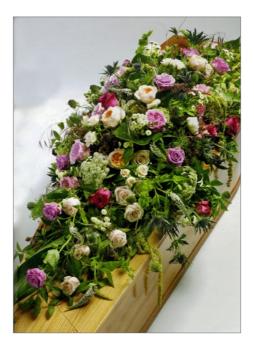

# Woodland Casket Spray

| Colour: | mixed white, pin                           | k and blue         |
|---------|--------------------------------------------|--------------------|
| Price:  | 4ft<br>5ft (as image)                      | £280.00<br>£340.00 |
| Season: | All year<br>Flowers may vary<br>the season | / with             |