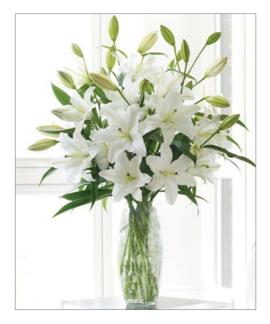

#### White Lily Vase

| Colour: | White            |         |
|---------|------------------|---------|
| Price:  | Small (as image) | £150.00 |
|         | Medium           | £200.00 |

The price includes setting up and dismantling on location and loan of the vase and matching plinth.

A £50 surcharge applies for delivery to a crematorium.

- Season: All year
- **Notes:** This design is eco-friendly

Many Jane Vanghan

**Rose Flower Letters** 

| Colour: | Red<br>White<br>Yellow<br>Pink |
|---------|--------------------------------|
| Price:  | £55 a letter<br>Height 12"     |
| Season: | All year                       |