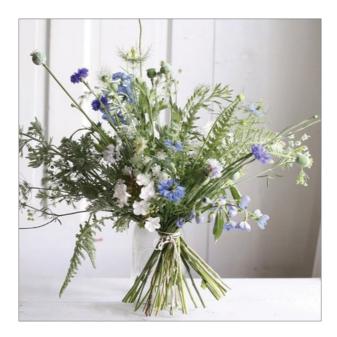

# Natural Seasonal Posy

| Colours: | Mixed                                                       |                  |
|----------|-------------------------------------------------------------|------------------|
| Price:   | Small<br>Medium (as image)                                  | £50.00<br>£75.00 |
| Season:  | All year<br>The foliage and flower<br>from one season to th | ,                |
| Notes:   | This design is eco-friendly                                 |                  |