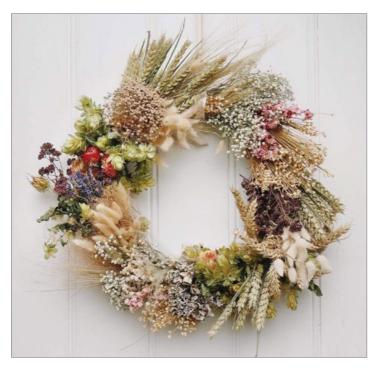

#### **Dried Flower Wreath**

| Colour: | Mixed                          |                    |
|---------|--------------------------------|--------------------|
| Price:  | 14"<br>16" (as image)          | £100.00<br>£140.00 |
| Season: | All year<br>Flowers may vary w | ith the season     |
| Note:   | This design is eco-friendly    |                    |