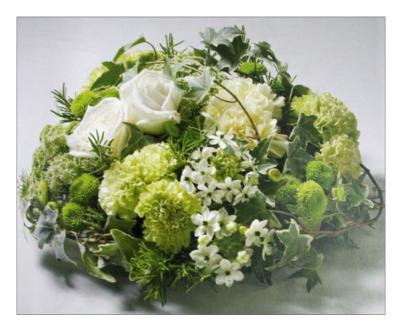

#### **Garden Wreath**

| Colour: | White<br>White with pink<br>White with yellow |                                        |
|---------|-----------------------------------------------|----------------------------------------|
| Price:  | 14"<br>16"<br>18" (as image)<br>20"           | £60.00<br>£80.00<br>£120.00<br>£150.00 |

Season: All year

Many Jane Vanghan