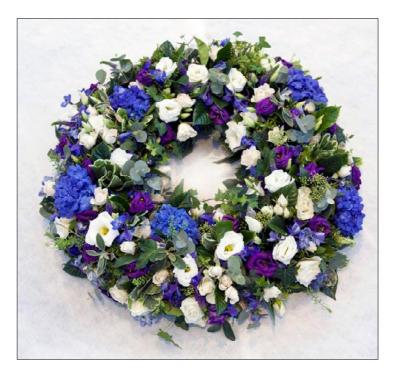

#### **Chelsea Wreath**

| Colour: | White and blue                   |                            |
|---------|----------------------------------|----------------------------|
| Price:  | 14"<br>16"<br>18" (as image)     | £55.00<br>£75.00<br>£95.00 |
| Season: | 20"<br>All year                  | £135.00                    |
|         | Flowers may vary with the season |                            |

Many Jane Vanghan