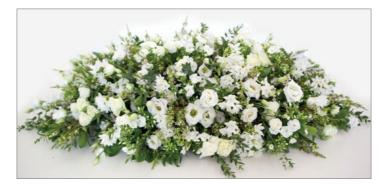

# Lily Casket Spray

| Colour: | White                               |                                          |
|---------|-------------------------------------|------------------------------------------|
| Price:  | 3ft<br>4ft<br>5ft (as image)<br>6ft | £120.00<br>£160.00<br>£220.00<br>£275.00 |
| Season: | All year                            |                                          |