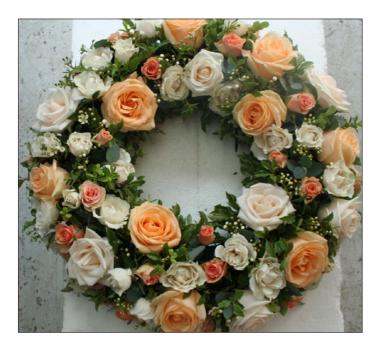

#### **Mixed Rose Wreath**

| Colour: | Peach and whit                     | e      |
|---------|------------------------------------|--------|
|         | Pink and white<br>Yellow and white |        |
| Price:  | 14"                                | £70.00 |

| 16" (as image) | £90.00  |
|----------------|---------|
| 18"            | £120.00 |

Season: All year

Many Jane Vanghan