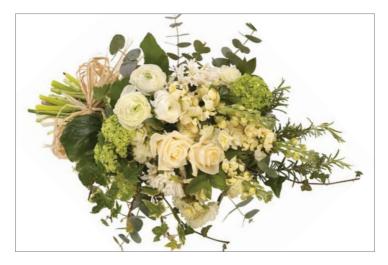

Many Jane Vanghan

Wild and Natural Tied Sheaf - tied with Raffia

| Colour: | White<br>White and yellow<br>White and pink     |                   |
|---------|-------------------------------------------------|-------------------|
| Price:  | Small<br>Large (as image)                       | £80.00<br>£120.00 |
| Season: | All year<br>Flowers may vary with<br>the season |                   |
| Notes:  | This design is eco-fr                           | iendly            |