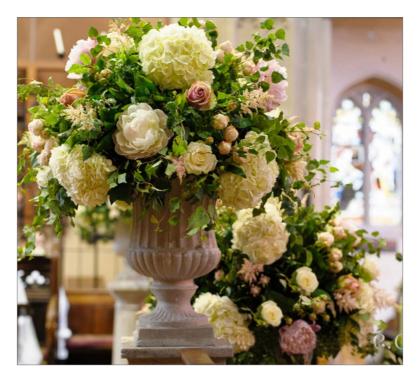

#### **Colourful Pedestal Arrangement**

| Colours: | Colourful mix (as image)<br>Pastel mix |         |
|----------|----------------------------------------|---------|
| Price:   | Medium                                 | £320.00 |
|          | Large (as image)                       | £420.00 |

The price includes setting up and dismantling on location and loan of the urn and plinth.

A £50 surcharge applies for delivery to a crematorium.

Season: All year Foliage and flowers may vary with the season