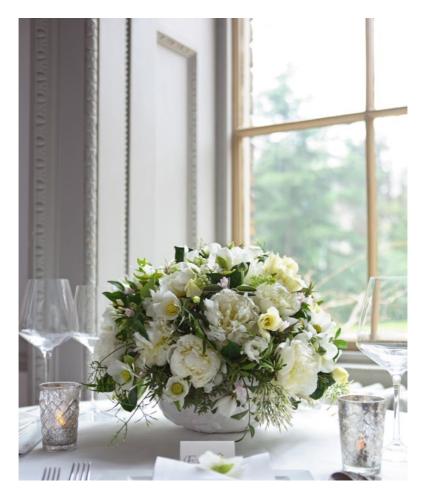

# **Country Garden Basket**

| Colour: | Pastel (as image)<br>Bright colours             |        |
|---------|-------------------------------------------------|--------|
| Price:  | 18'' (as image)                                 | £75.00 |
| Season: | All year<br>Flowers may vary with<br>the season |        |