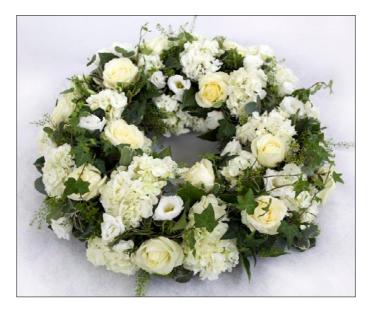

#### **Garden Wreath**

| Colour: | White<br>White with pink<br>White with yellow |                                        |
|---------|-----------------------------------------------|----------------------------------------|
| Price:  | 14"<br>16"<br>18" (as image)<br>20"           | £60.00<br>£80.00<br>£120.00<br>£150.00 |

Season: All year

Many Jane Vanghan