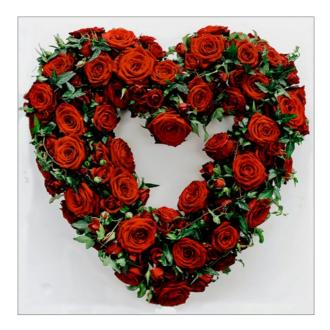

# **Rose Open Heart**

| Colour: | Red<br>White<br>Pink<br>Yellow |                    |
|---------|--------------------------------|--------------------|
| Price:  | 14" (as image)<br>18"          | £120.00<br>£160.00 |
| Season: | All year                       |                    |