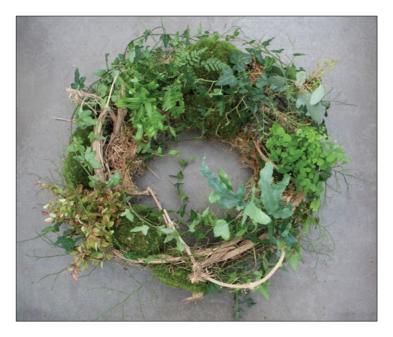

# Natural Foliage Wreath

| Colour: | Shades of green      |          |
|---------|----------------------|----------|
| Price:  | 14"                  | £75.00   |
|         | 16                   | £90.00   |
|         | 18"                  | £120.00  |
| Season: | All year             |          |
|         | Foliage types will v | ary with |
|         | the season           |          |