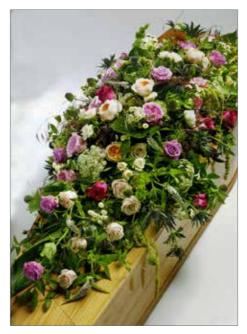

Many Jane Vanghan

Garden Casket Spray

| Colour: | Mix            |         |
|---------|----------------|---------|
| Price:  | 4ft            | £280.00 |
|         | 5ft (as image) | £350.00 |

Many Jane Vanghan