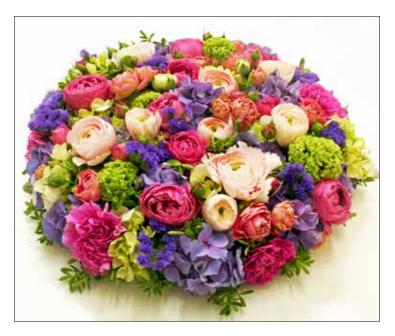

Season: All year Flowers may vary with the season

Many Jane Vanghan

| Mixed | Rose | Wreath |
|-------|------|--------|
|-------|------|--------|

| Colour: | Mainly peach<br>Mainly pink<br>Mainly yellow |         |
|---------|----------------------------------------------|---------|
|         | Mainly white                                 |         |
| Price:  | 14"                                          | £70.00  |
|         | 16" (as image)                               | £90.00  |
|         | 18"                                          | £120.00 |
|         |                                              |         |