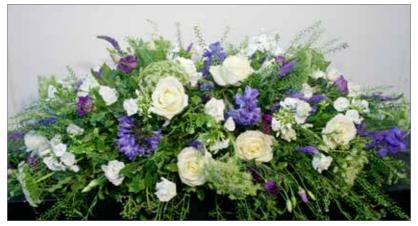

Many Jane Vanghan

Garden Casket Spray

| Colour: | Mix            |         |
|---------|----------------|---------|
| Price:  | 4ft            | £280.00 |
|         | 5ft (as image) | £350.00 |

Many Jane Vanghan