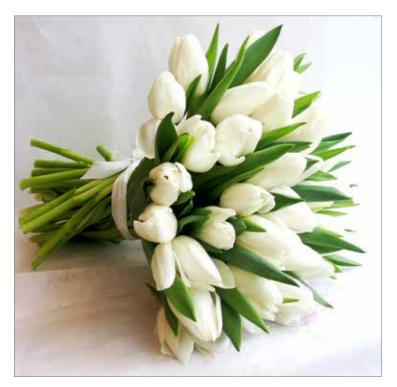

Many Jane Vanghan

| Simply Tuli | ps                  |         |
|-------------|---------------------|---------|
| Colour:     | White               |         |
|             | Red                 |         |
|             | Yellow              |         |
|             | Pink                |         |
| Price:      | 50 stems (as image) | £50.00  |
|             | 100 stems           | £100.00 |
|             |                     |         |
| -           |                     |         |