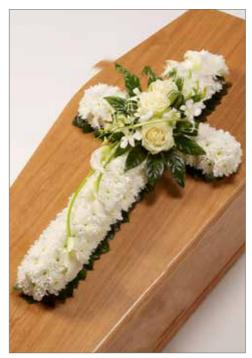

## **Classic White Cross**

| Colour: | With white spray<br>With pink spray |         |
|---------|-------------------------------------|---------|
|         | With yellow spray                   |         |
|         | With blue spray                     |         |
|         | With red spray                      |         |
| Price:  | 3ft                                 | £100.00 |
|         | 4ft (as image)                      | £150.00 |
|         | 5ft                                 | £200.00 |
|         |                                     |         |