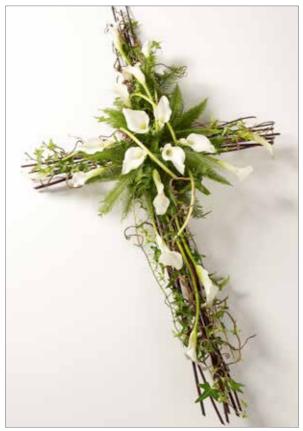

# Woodland Calla Lily Cross Colour: White

| Price: | 5ft (as image) | £195.00 |
|--------|----------------|---------|
|--------|----------------|---------|

Many Jane Vanghan

**Classic Church Pedestal Arrangement** 