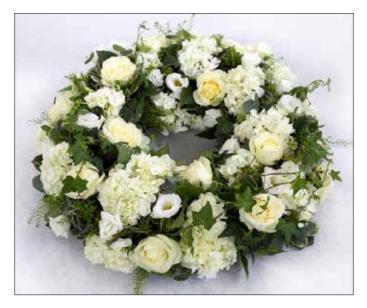

14"            | £55.00  |
|         | 16             | £75.00  |
|         | 18" (as image) | £95.00  |
|         | 20"            | £135.00 |

Season: All year Flowers may vary with the season

Many Jane Vanghan



| Mixed | Rose | Wreath |
|-------|------|--------|
|-------|------|--------|

| Colour: | Mainly peach<br>Mainly pink<br>Mainly yellow |         |
|---------|----------------------------------------------|---------|
|         | Mainly white                                 |         |
| Price:  | 14"                                          | £70.00  |
|         | 16" (as image)                               | £90.00  |
|         | 18"                                          | £120.00 |
|         |                                              |         |

Many Jane Vanghan



## **Garden Wreath**

| Colour: | White<br>White with pink<br>White with yellow |                    |
|---------|-----------------------------------------------|--------------------|
| Price:  | 14"<br>16"                                    | £60.00<br>£80.00   |
|         | 18" (as image)<br>20"                         | £120.00<br>£150.00 |

Many Jane Vanghan



Cornflower Wreath Colour: Blue Price: 14" £60.00 16" (as image) £80.00

Season: June to August

Many Jane Vanghan



**Meadow Wreath** 

| Price: | 14"            | £70.00  |
|--------|----------------|---------|
|        | 16" (as image) | £80.00  |
|        | 18"            | £100.00 |
|        | 20"            | £150.00 |

Season: All year Flowers may vary with the season

Many Jane Vanghan



**Mixed Posy** 

| Colour: | P