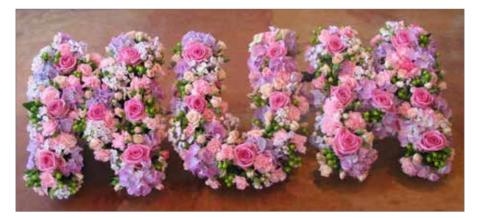

#### **Flower Letters**

| Colour: | Pink and lilac<br>Pink and white<br>Yellow and white<br>Red |
|---------|-------------------------------------------------------------|
| Price:  | Yellow<br>£55 a letter<br>Height 12"                        |
| Season: | All year                                                    |