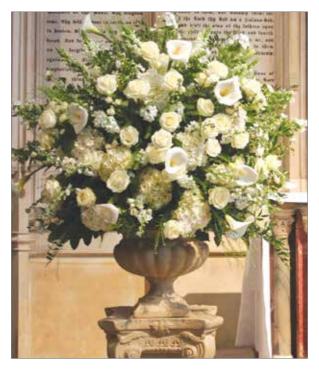

Colours: White White and yellow White and pink Price: Medium £300.00

Large (as image) £400.00

The price includes setting up and dismantling on location and the loan of the urn and plinth.

Season: All year Flowers may vary with the season