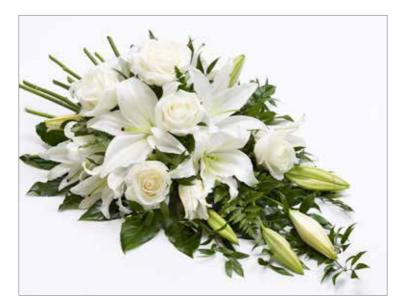

Many Jane Vanghan

**Rose and Lily Spray** 

| Colour: | White           |         |
|---------|-----------------|---------|
|         | White and yello | W       |
|         | White and pink  |         |
| Price:  | 3ft             | £65.00  |
|         | 4ft (as image)  | £100.00 |
|         |                 |         |