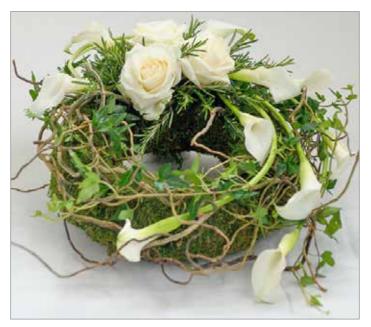

## **Garden Wreath**

| Colour: | White<br>White with pink<br>White with yellow |                    |
|---------|-----------------------------------------------|--------------------|
| Price:  | 14"<br>16"                                    | £60.00<br>£80.00   |
|         | 18" (as image)<br>20"                         | £120.00<br>£150.00 |