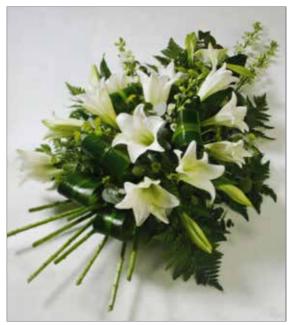

## Flowers arranged with simplicity & style

6G Hewlett House, 5 Havelock Terrace, London SW8 4AS ~ T: 020 73861910 E: funerals@maryjanevaughan.co.uk www.maryjanevaughan.co.uk/sympathy

Many Jane Vanghan

| Lily Spray |                |        |
|------------|----------------|--------|
| Colour:    | White          |        |
| Price:     | 3ft            | £80.00 |
|            | 4ft (as image) | £95.00 |
|            |                |        |