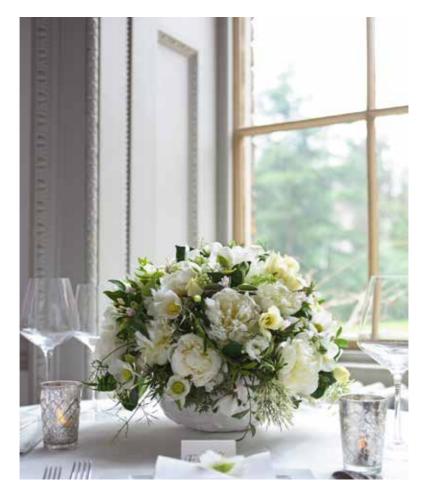

#### Garden Urn

| Colours:                                         | White and pink    |         |
|--------------------------------------------------|-------------------|---------|
|                                                  | White and blue    |         |
|                                                  | White and yellow  |         |
| Price:                                           | Medium (as image) | £280.00 |
|                                                  | Large             | £375.00 |
| The price includes setting up and dismantling on |                   |         |
| location and the loan of the urn and plinth.     |                   |         |