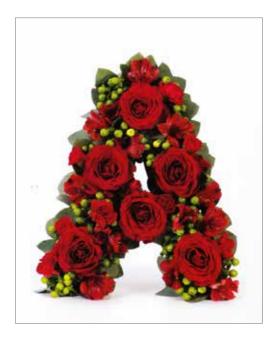

Many Jane Vanghan

**Rose Flower Letters** 

| Colour: | Red          |
|---------|--------------|
|         | White        |
|         | Yellow       |
|         | Pink         |
| Price:  | £55 a letter |
|         | Height 12"   |
|         |              |