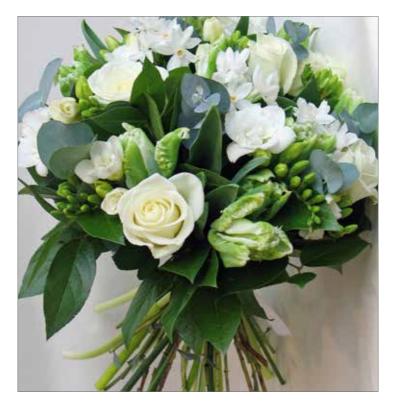

Many Jane Vanghan

Box of Garden Flowers Colour: White Price: £60.00

Many Jane Vanghan

Woodland BouquetColour:White and GreenPrice:£60.00

Season: All year

Flowers will vary with season

Many Jane Vanghan

Fragrant White BouquetPrice:£60.00