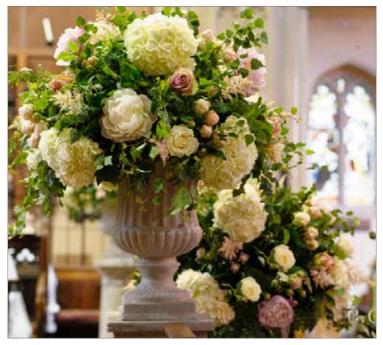

Many Jane Vanghan

Garden Pedestal ArrangementColours:White with a hint of pinkPrice:£240.00The price includes setting up and dismantling onlocation and the loan of the urn and plinth.

Season: All year Flowers may vary with the season