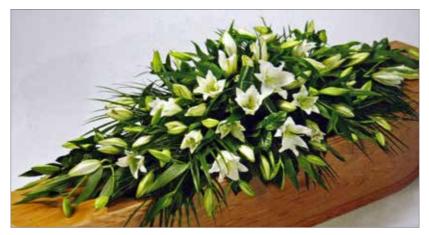

## Flowers arranged with simplicity & style

6G Hewlett House, 5 Havelock Terrace, London SW8 4AS ~ T: 020 73861910 E: funerals@maryjanevaughan.co.uk www.maryjanevaughan.co.uk/sympathy

Many Jane Vanghan

| Lily Spray |                |        |
|------------|----------------|--------|
| Colour:    | White          |        |
| Price:     | 3ft            | £80.00 |
|            | 4ft (as image) | £95.00 |
|            |                |        |