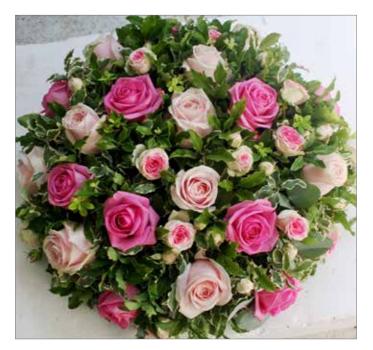

## **Chelsea Wreath**

| Colour: | White and blue |         |
|---------|----------------|---------|
| Price:  | 14"            | £55.00  |
|         | 16             | £75.00  |
|         | 18" (as image) | £95.00  |
|         | 20"            | £135.00 |