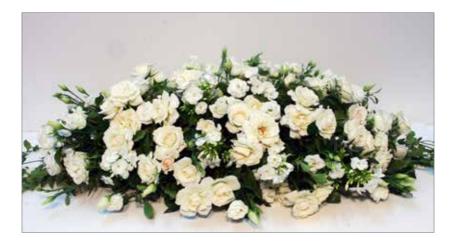

Many Jane Vanghan

| Hydrangea and Rose Spray |                   |         |
|--------------------------|-------------------|---------|
| Colour:                  | White with pink   |         |
|                          | White with yellow |         |
|                          | White with blue   |         |
| Price:                   | 2ft (as image)    | £65.00  |
|                          | 3ft               | £90.00  |
|                          | 4ft               | £100.00 |
|                          |                   |         |