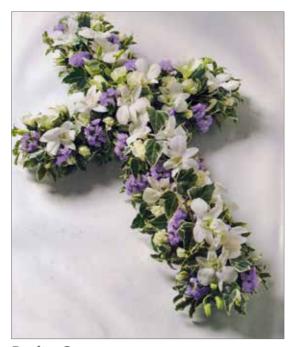

Many Jane Vanghan

**Petite Cross** 

| Colour: | White with lilac or blue |         |
|---------|--------------------------|---------|
|         | White and pink           |         |
|         | Yellow and whit          | te      |
| Price:  | 2ft (as image)           | £100.00 |
|         | 3ft                      | £140.00 |
|         |                          |         |