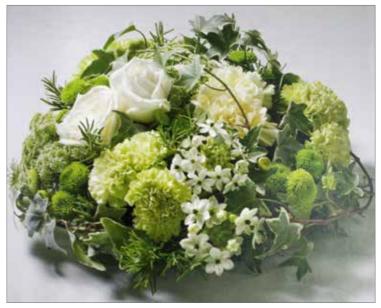

# Country Garden Basket

| Colour: | IVIIX             |        |
|---------|-------------------|--------|
| Price:  | Small             | £55.00 |
|         | Medium (as image) | £75.00 |

Season: All year Flowers may vary with the season