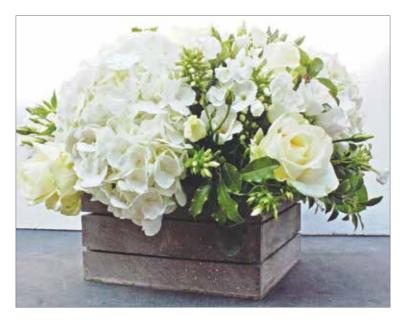

Many Jane Vanghan

Box of Garden Flowers Colour: White Price: £60.00

Many Jane Vanghan

Woodland BouquetColour:White and GreenPrice:£60.00

Season: All year

Flowers will vary with season

Many Jane Vanghan

Fragrant White BouquetPrice:£60.00