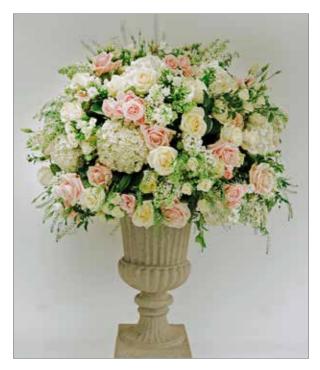

#### Garden Urn

| Colours:                                         | White and pink    |         |
|--------------------------------------------------|-------------------|---------|
|                                                  | White and blue    |         |
|                                                  | White and yellow  |         |
| Price:                                           | Medium (as image) | £280.00 |
|                                                  | Large             | £375.00 |
| The price includes setting up and dismantling on |                   |         |
| location and the loan of the urn and plinth.     |                   |         |