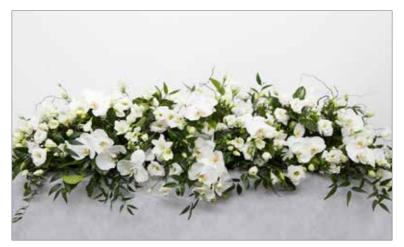

Orchid and Lisianthus Casket SprayColour:WhitePrice:4ft (as image) £300.005ft£450.00

Many Jane Vanghan

| Woodland Casket Spray |                |         |  |
|-----------------------|----------------|---------|--|
| Colour:               | White, green a | nd blue |  |
| Price:                | 4ft            | £185.00 |  |
|                       | 5ft (as image) | £295.00 |  |