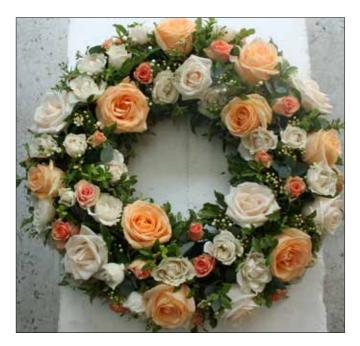

Season: All year Flowers may vary with the season

Many Jane Vanghan

| Mixed | Rose | Wreath |
|-------|------|--------|
|-------|------|--------|

| Colour: | Mainly peach<br>Mainly pink<br>Mainly yellow |         |
|---------|----------------------------------------------|---------|
|         | Mainly white                                 |         |
| Price:  | 14"                                          | £70.00  |
|         | 16" (as image)                               | £90.00  |
|         | 18"                                          | £120.00 |
|         |                                              |         |