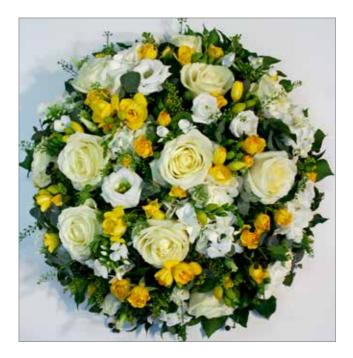

Many Jane Vanghan

**Rose and Lily Spray** 

| Colour: | White           |         |
|---------|-----------------|---------|
|         | White and yello | W       |
|         | White and pink  |         |
| Price:  | 3ft             | £65.00  |
|         | 4ft (as image)  | £100.00 |
|         |                 |         |