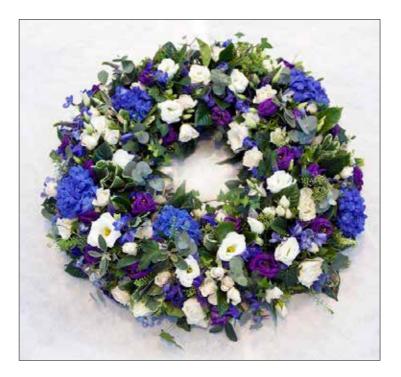

## **Chelsea Wreath**

| Colour: | White and blue |         |
|---------|----------------|---------|
| Price:  | 14"            | £55.00  |
|         | 16             | £75.00  |
|         | 18" (as image) | £95.00  |
|         | 20"            | £135.00 |