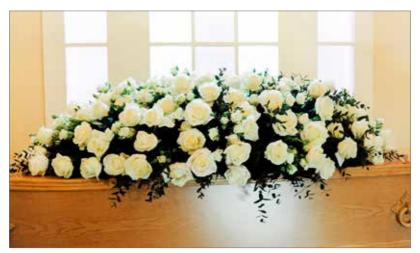

Many Jane Vanghan

| Lily Casket Spray |                                |  |  |
|-------------------|--------------------------------|--|--|
| White             |                                |  |  |
| 4ft               | £160.00                        |  |  |
| 5ft (as image)    | £220.00                        |  |  |
| 6ft               | £275.00                        |  |  |
|                   | White<br>4ft<br>5ft (as image) |  |  |