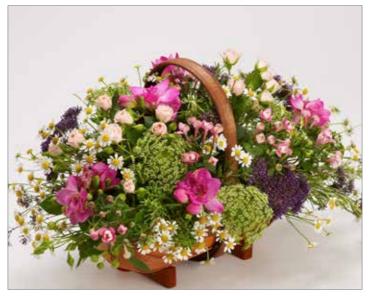

# Country Garden Basket

| Colour: | IVIIX             |        |
|---------|-------------------|--------|
| Price:  | Small             | £55.00 |
|         | Medium (as image) | £75.00 |

Season: All year Flowers may vary with the season