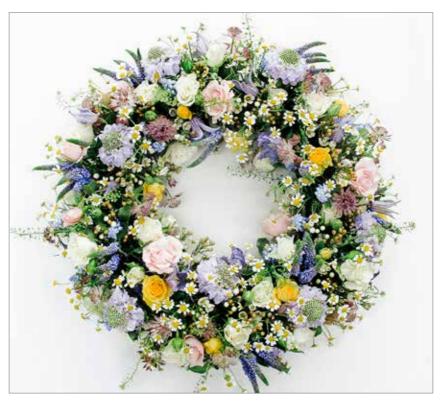

## **Garden Wreath**

| Colour: | White<br>White with pink<br>White with yellow |                    |
|---------|-----------------------------------------------|--------------------|
| Price:  | 14"<br>16"                                    | £60.00<br>£80.00   |
|         | 18" (as image)<br>20"                         | £120.00<br>£150.00 |