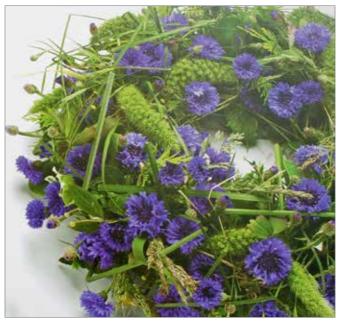

Many Jane Vanghan

Cornflower Wreath Colour: Blue Price: 14" £60.00 16" (as image) £80.00

Season: June to August

Many Jane Vanghan

**Meadow Wreath** 

| Price: | 14"            | £70.00  |
|--------|----------------|---------|
|        | 16" (as image) | £80.00  |
|        | 18"            | £100.00 |
|        | 20"            | £150.00 |