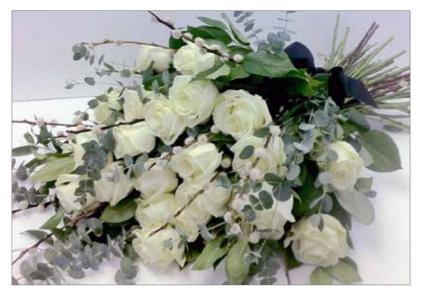

Many Jane Vanghan

**Rose and Lily Spray** 

| Colour: | White           |         |
|---------|-----------------|---------|
|         | White and yello | W       |
|         | White and pink  |         |
| Price:  | 3ft             | £65.00  |
|         | 4ft (as image)  | £100.00 |
|         |                 |         |