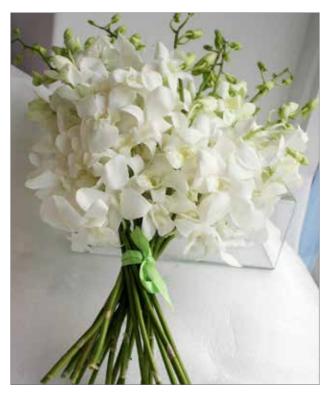

#### **Simply Orchids**

| Colour: | White               |        |
|---------|---------------------|--------|
| Price:  | 15 stems (as image) | £50.00 |
|         | 20 stems            | £80.00 |

Many Jane Vanghan