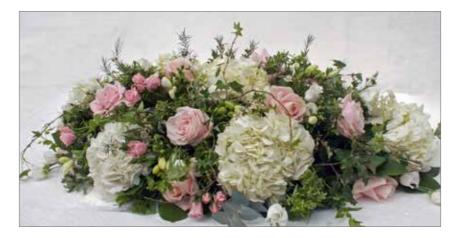

Many Jane Vanghan

| Hydrangea and Rose Spray |                   |         |
|--------------------------|-------------------|---------|
| Colour:                  | White with pink   |         |
|                          | White with yellow |         |
|                          | White with blue   |         |
| Price:                   | 2ft (as image)    | £65.00  |
|                          | 3ft               | £90.00  |
|                          | 4ft               | £100.00 |
|                          |                   |         |