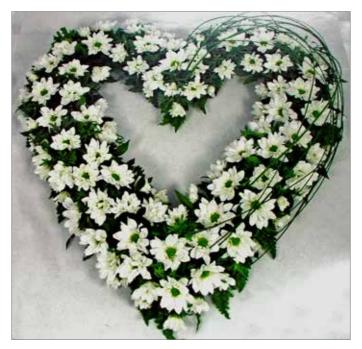

#### **Meadow Heart**

| Colour: | Mix |         |
|---------|-----|---------|
| Price:  | 16" | £80.00  |
|         | 18″ | £100.00 |

Season: All year Flowers may vary with the season

Many Jane Vanghan

| <b>Daisy Heart</b> |                |        |
|--------------------|----------------|--------|
| Colour:            | White          |        |
| Price:             | 14"            | £60.00 |
|                    | 16" (as image) | £75.00 |