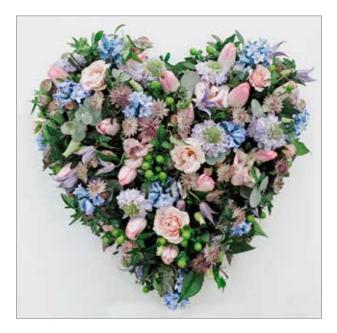

#### **Meadow Heart**

| Colour: | Mix |         |
|---------|-----|---------|
| Price:  | 16" | £80.00  |
|         | 18″ | £100.00 |

Season: All year Flowers may vary with the season

Many Jane Vanghan

| <b>Daisy Heart</b> |                |        |
|--------------------|----------------|--------|
| Colour:            | White          |        |
| Price:             | 14"            | £60.00 |
|                    | 16" (as image) | £75.00 |