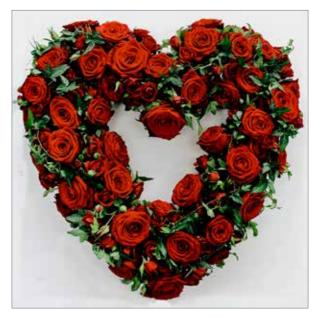

Many Jane Vanghan

| Rose Open Heart |                |         |  |
|-----------------|----------------|---------|--|
| Colour:         | Red            |         |  |
|                 | White          |         |  |
|                 | Pink           |         |  |
|                 | Yellow         |         |  |
| Price:          | 14" (as image) | £120.00 |  |
|                 | 18"            | £160.00 |  |
|                 |                |         |  |