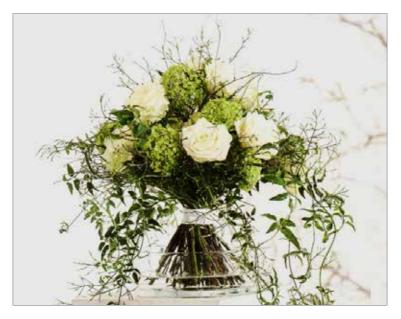

Many Jane Vanghan

Box of Garden Flowers Colour: White Price: £60.00

Many Jane Vanghan

Woodland BouquetColour:White and GreenPrice:£60.00

Season: All year

Flowers will vary with season

Many Jane Vanghan

Fragrant White BouquetPrice:£60.00